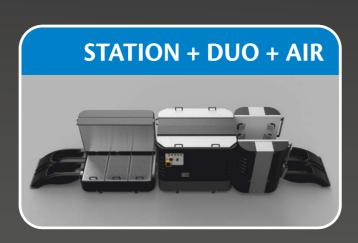

### Modular. Upgrade any time.

For example, start with a mini STATION and later upgrade to a mini UNO or DUO.

Ultrasonic Cleaning

Solar powered, off the grid

Contactless Payment & Integrated Control

| cycle WASH            | upgradableto mini DUO mini STATION                                                                                                                                                                                                                                                                                                             | GO Black Edition                                                                                                                                                                                                                           | Platinum Edition Pro                                                                                                                                                                                                                                                                                                                                                              |
|-----------------------|------------------------------------------------------------------------------------------------------------------------------------------------------------------------------------------------------------------------------------------------------------------------------------------------------------------------------------------------|--------------------------------------------------------------------------------------------------------------------------------------------------------------------------------------------------------------------------------------------|-----------------------------------------------------------------------------------------------------------------------------------------------------------------------------------------------------------------------------------------------------------------------------------------------------------------------------------------------------------------------------------|
|                       | The manual cleaning station.                                                                                                                                                                                                                                                                                                                   | The most compact bike washing system!                                                                                                                                                                                                      | Fully automatic cleaning robot.                                                                                                                                                                                                                                                                                                                                                   |
| Dimensions            | Length x Width x Height<br>146 x 103 x 122 cm<br>(without ramps)                                                                                                                                                                                                                                                                               | Length x Width x Height<br>110 x 115 x 120 cm<br>(without ramps)                                                                                                                                                                           | Length x Width x Height<br>237 x 126 x 124 cm<br>(without ramps & handlebar bracket)                                                                                                                                                                                                                                                                                              |
| Space requirement     | 4 x 3 m                                                                                                                                                                                                                                                                                                                                        | 3 x 3 m                                                                                                                                                                                                                                    | 6 x 4 m                                                                                                                                                                                                                                                                                                                                                                           |
| Weight                | approx. 100 kg                                                                                                                                                                                                                                                                                                                                 | 140 – 180 kg                                                                                                                                                                                                                               | 540 – 650 kg                                                                                                                                                                                                                                                                                                                                                                      |
| Automation 😋          | Manual cleaning<br>with Clean & Dry Gun                                                                                                                                                                                                                                                                                                        | semi-automatic cleaning<br>in one pass                                                                                                                                                                                                     | fully automatic cleaning                                                                                                                                                                                                                                                                                                                                                          |
| Water                 | approx. 1 liter per wash                                                                                                                                                                                                                                                                                                                       | Fresh water connection in STANDARD mode Water consumption comparable to high pressure cleaner  Closed water circuit in ECO mode Average water consumption of 500 ml per wash                                                               | Fresh water connection in STANDARD mode Water consumption comparable to high pressure cleaner  Closed water circuit in ECO mode Average water consumption of 500 ml per wash                                                                                                                                                                                                      |
| Energy 7              | <b>Peak power</b> 1.6 – 3.6 kVA depending on the equipment                                                                                                                                                                                                                                                                                     | <b>Peak power</b> 0.6 kVA – 3.6 kVA depending on the equipment                                                                                                                                                                             | <b>Peak power</b> 2.4 kVA – 5 kVA depending on the equipment                                                                                                                                                                                                                                                                                                                      |
| equipment included 🕢  | * integrated high-performance compressor                                                                                                                                                                                                                                                                                                       | * wheel rotation unit with spring-loaded brushes<br>for cleaning of rims and tires<br>* full stainless steel design (Platinum)                                                                                                             | * wheel rotation unit with spring-loaded brushes<br>for cleaning of rims and tires                                                                                                                                                                                                                                                                                                |
| * only with cycleWASH | * Power supply via solar power (inverter, charger, external lithium batteries)  * contactless payment system (Apple Pay, Google Pay, Visa, Master, Giro, EC)  * Remote monitoring of the machine  * upgradable to mini DUO semi-automatic cleaning with rotating brushes & spraying nozzles incl. SMART ultrasonic cleaning for tires and rims | * Power supply via solar power (inverter, charger, external lithium batteries)  * contactless payment system (Apple Pay, Google Pay, Visa, Master, Giro, EC)  * Remote monitoring of the machine  * integrated high-performance compressor | * Power supply via solar power (inverter, charger, lithium batteries integrated)  * contactless payment system  * Remote monitoring of the machine  * patented 1.2 kW SMART ultrasonic cleaning for tires and rims  * integrated high-performance compressor  * full stainless steel design (Platinum)  * patented drying with 8 integrated energy-efficient low-pressure blowers |