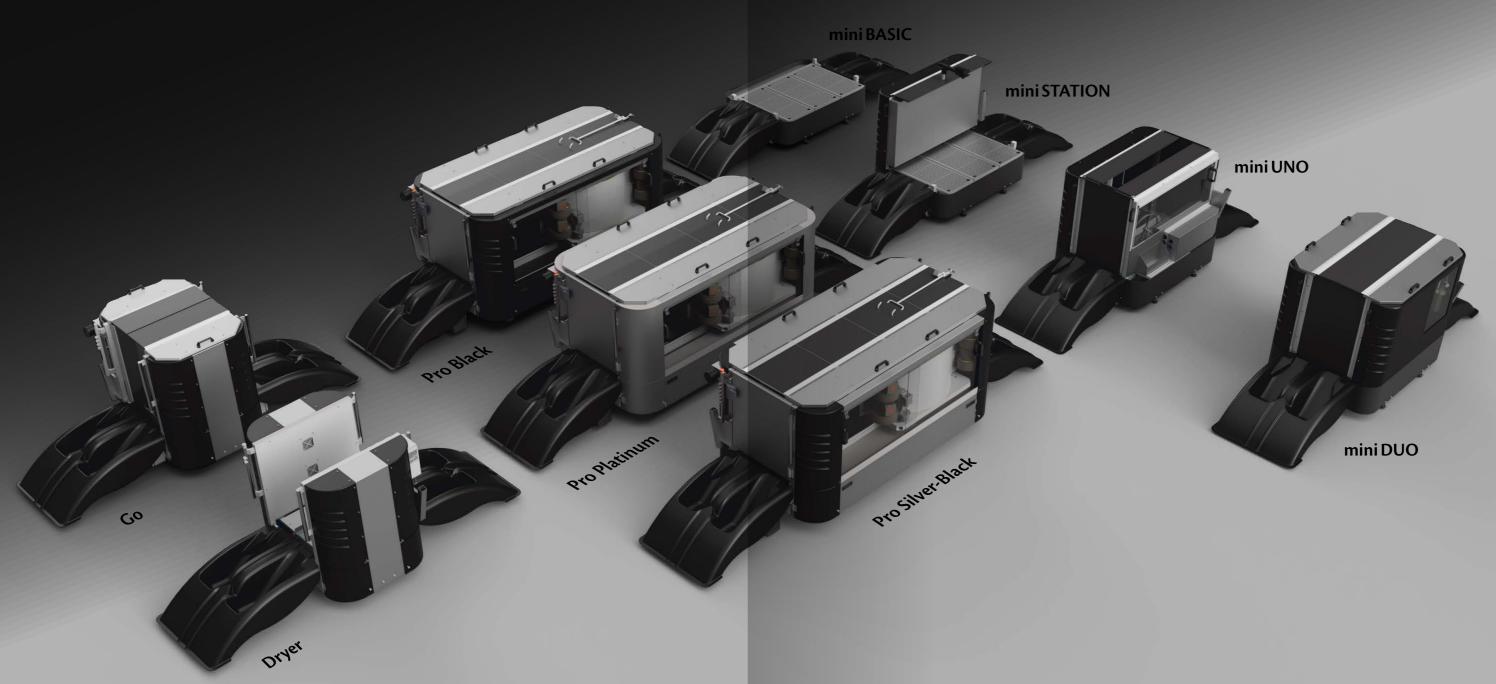

### Modular. Upgrade any time.

For example, start with a mini STATION and later upgrade to a mini UNO or DUO.

Ultrasonic Cleaning

Solar powered, off the grid

Contactless Payment & Integrated Control

| cycle WASH            | upgradableto mini DUO mini STATION                                                                                                                                                                                                                                                                                                             | GO Black Edition                                                                                                                                                                                                                           | Platinum Edition Pro                                                                                                                                                                                                                                                                                                                                                              |
|-----------------------|------------------------------------------------------------------------------------------------------------------------------------------------------------------------------------------------------------------------------------------------------------------------------------------------------------------------------------------------|--------------------------------------------------------------------------------------------------------------------------------------------------------------------------------------------------------------------------------------------|-----------------------------------------------------------------------------------------------------------------------------------------------------------------------------------------------------------------------------------------------------------------------------------------------------------------------------------------------------------------------------------|
|                       | The manual cleaning station.                                                                                                                                                                                                                                                                                                                   | The most compact bike washing system!                                                                                                                                                                                                      | Fully automatic cleaning robot.                                                                                                                                                                                                                                                                                                                                                   |
| Dimensions            | Length x Width x Height<br>146 x 103 x 122 cm<br>(without ramps)                                                                                                                                                                                                                                                                               | Length x Width x Height<br>110 x 115 x 120 cm<br>(without ramps)                                                                                                                                                                           | Length x Width x Height<br>237 x 126 x 124 cm<br>(without ramps & handlebar bracket)                                                                                                                                                                                                                                                                                              |
| Space requirement     | 4 x 3 m                                                                                                                                                                                                                                                                                                                                        | 3 x 3 m                                                                                                                                                                                                                                    | 6 x 4 m                                                                                                                                                                                                                                                                                                                                                                           |
| Weight                | approx. 100 kg                                                                                                                                                                                                                                                                                                                                 | 140 – 180 kg                                                                                                                                                                                                                               | 540 – 650 kg                                                                                                                                                                                                                                                                                                                                                                      |
| Automation 😋          | Manual cleaning<br>with Clean & Dry Gun                                                                                                                                                                                                                                                                                                        | semi-automatic cleaning<br>in one pass                                                                                                                                                                                                     | fully automatic cleaning                                                                                                                                                                                                                                                                                                                                                          |
| Water                 | approx. 1 liter per wash                                                                                                                                                                                                                                                                                                                       | Fresh water connection in STANDARD mode Water consumption comparable to high pressure cleaner  Closed water circuit in ECO mode Average water consumption of 500 ml per wash                                                               | Fresh water connection in STANDARD mode Water consumption comparable to high pressure cleaner  Closed water circuit in ECO mode Average water consumption of 500 ml per wash                                                                                                                                                                                                      |
| Energy 7              | <b>Peak power</b> 1.6 – 3.6 kVA depending on the equipment                                                                                                                                                                                                                                                                                     | <b>Peak power</b> 0.6 kVA – 3.6 kVA depending on the equipment                                                                                                                                                                             | <b>Peak power</b> 2.4 kVA – 5 kVA depending on the equipment                                                                                                                                                                                                                                                                                                                      |
| equipment included 🕢  | * integrated high-performance compressor                                                                                                                                                                                                                                                                                                       | * wheel rotation unit with spring-loaded brushes<br>for cleaning of rims and tires<br>* full stainless steel design (Platinum)                                                                                                             | * wheel rotation unit with spring-loaded brushes<br>for cleaning of rims and tires                                                                                                                                                                                                                                                                                                |
| * only with cycleWASH | * Power supply via solar power (inverter, charger, external lithium batteries)  * contactless payment system (Apple Pay, Google Pay, Visa, Master, Giro, EC)  * Remote monitoring of the machine  * upgradable to mini DUO semi-automatic cleaning with rotating brushes & spraying nozzles incl. SMART ultrasonic cleaning for tires and rims | * Power supply via solar power (inverter, charger, external lithium batteries)  * contactless payment system (Apple Pay, Google Pay, Visa, Master, Giro, EC)  * Remote monitoring of the machine  * integrated high-performance compressor | * Power supply via solar power (inverter, charger, lithium batteries integrated)  * contactless payment system  * Remote monitoring of the machine  * patented 1.2 kW SMART ultrasonic cleaning for tires and rims  * integrated high-performance compressor  * full stainless steel design (Platinum)  * patented drying with 8 integrated energy-efficient low-pressure blowers |