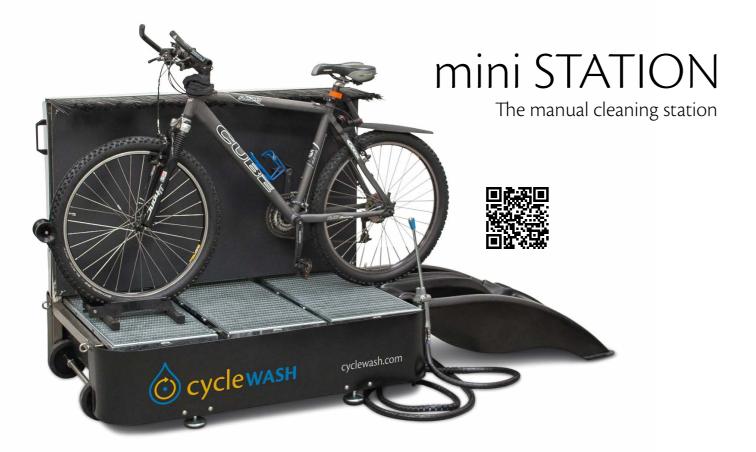

### Modular. Upgrade any time.

For example, start with a mini STATION and later upgrade to a mini UNO or DUO.

Ultrasonic Cleaning

Solar powered, off the grid

Contactless Payment & Integrated Control

| cycle WASH            | upgradableto mini DUO mini STATION                                                                                                                                                                                                                                                                                                             | GO Black Edition                                                                                                                                                                                                                           | Platinum Edition Pro                                                                                                                                                                                                                                                                                                                                                              |
|-----------------------|------------------------------------------------------------------------------------------------------------------------------------------------------------------------------------------------------------------------------------------------------------------------------------------------------------------------------------------------|--------------------------------------------------------------------------------------------------------------------------------------------------------------------------------------------------------------------------------------------|-----------------------------------------------------------------------------------------------------------------------------------------------------------------------------------------------------------------------------------------------------------------------------------------------------------------------------------------------------------------------------------|
|                       | The manual cleaning station.                                                                                                                                                                                                                                                                                                                   | The most compact bike washing system!                                                                                                                                                                                                      | Fully automatic cleaning robot.                                                                                                                                                                                                                                                                                                                                                   |
| Dimensions            | Length x Width x Height<br>146 x 103 x 122 cm<br>(without ramps)                                                                                                                                                                                                                                                                               | Length x Width x Height<br>110 x 115 x 120 cm<br>(without ramps)                                                                                                                                                                           | Length x Width x Height<br>237 x 126 x 124 cm<br>(without ramps & handlebar bracket)                                                                                                                                                                                                                                                                                              |
| Space requirement     | 4 x 3 m                                                                                                                                                                                                                                                                                                                                        | 3 x 3 m                                                                                                                                                                                                                                    | 6 x 4 m                                                                                                                                                                                                                                                                                                                                                                           |
| Weight                | approx. 100 kg                                                                                                                                                                                                                                                                                                                                 | 140 – 180 kg                                                                                                                                                                                                                               | 540 – 650 kg                                                                                                                                                                                                                                                                                                                                                                      |
| Automation 😋          | Manual cleaning<br>with Clean & Dry Gun                                                                                                                                                                                                                                                                                                        | semi-automatic cleaning<br>in one pass                                                                                                                                                                                                     | fully automatic cleaning                                                                                                                                                                                                                                                                                                                                                          |
| Water                 | approx. 1 liter per wash                                                                                                                                                                                                                                                                                                                       | Fresh water connection in STANDARD mode Water consumption comparable to high pressure cleaner  Closed water circuit in ECO mode Average water consumption of 500 ml per wash                                                               | Fresh water connection in STANDARD mode Water consumption comparable to high pressure cleaner  Closed water circuit in ECO mode Average water consumption of 500 ml per wash                                                                                                                                                                                                      |
| Energy 7              | <b>Peak power</b> 1.6 – 3.6 kVA depending on the equipment                                                                                                                                                                                                                                                                                     | <b>Peak power</b> 0.6 kVA – 3.6 kVA depending on the equipment                                                                                                                                                                             | <b>Peak power</b> 2.4 kVA – 5 kVA depending on the equipment                                                                                                                                                                                                                                                                                                                      |
| equipment included 🕢  | * integrated high-performance compressor                                                                                                                                                                                                                                                                                                       | * wheel rotation unit with spring-loaded brushes<br>for cleaning of rims and tires<br>* full stainless steel design (Platinum)                                                                                                             | * wheel rotation unit with spring-loaded brushes<br>for cleaning of rims and tires                                                                                                                                                                                                                                                                                                |
| * only with cycleWASH | * Power supply via solar power (inverter, charger, external lithium batteries)  * contactless payment system (Apple Pay, Google Pay, Visa, Master, Giro, EC)  * Remote monitoring of the machine  * upgradable to mini DUO semi-automatic cleaning with rotating brushes & spraying nozzles incl. SMART ultrasonic cleaning for tires and rims | * Power supply via solar power (inverter, charger, external lithium batteries)  * contactless payment system (Apple Pay, Google Pay, Visa, Master, Giro, EC)  * Remote monitoring of the machine  * integrated high-performance compressor | * Power supply via solar power (inverter, charger, lithium batteries integrated)  * contactless payment system  * Remote monitoring of the machine  * patented 1.2 kW SMART ultrasonic cleaning for tires and rims  * integrated high-performance compressor  * full stainless steel design (Platinum)  * patented drying with 8 integrated energy-efficient low-pressure blowers |