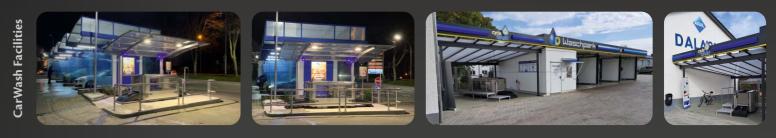

cycleWASH bicycle washing systems — Unique on the market!

# More than 200 machines in 40+ cities in 17 countries

## Expressive appearance!







The prominent placement of cycleWASH bicycle washing systems at the point of sale strengthens the public image of your company and significantly increases media interest. Show that you have recognized the spirit of the times and expand your range of services for a growing number of bicycles and e-bikes. The traffic revolution is here!

# Best-Practice Examples



















### Modular. Upgrade any time.

For example, start with a mini STATION and later upgrade to a mini UNO or DUO.





















Ultrasonic Cleaning



Solar powered, off the grid

### An Al assisted washing system







Environmentally friendly

Based on the type of bike, we use Artificial Intelligence to adjust the cleaning parameters of the machine such as time and amount of detergent. Thereby, the cycleWASH Pro achieves excellent cleaning results while only using a minimum of water and energy.



Contactless Payment & Integrated Control



| cycle WASH            | upgradableto mini DUO mini STATION