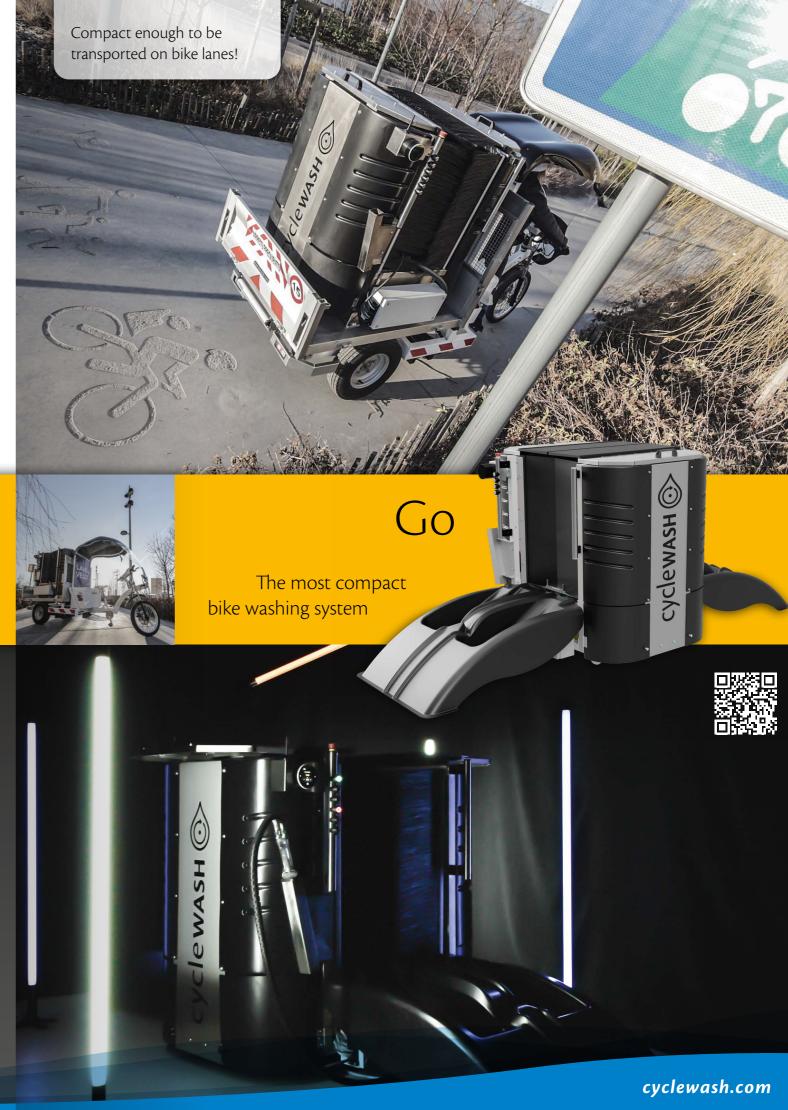

Contactless Payment & Integrated Control

| cycle WASH            | upgradableto mini DUO mini STATION                                                                                                                                                                                                                                                                                                             | GO Black Edition                                                                                                                                                                                                                           | Platinum Edition Pro                                                                                                                                                                                                                                                                                                                                                              |
|-----------------------|------------------------------------------------------------------------------------------------------------------------------------------------------------------------------------------------------------------------------------------------------------------------------------------------------------------------------------------------|--------------------------------------------------------------------------------------------------------------------------------------------------------------------------------------------------------------------------------------------|-----------------------------------------------------------------------------------------------------------------------------------------------------------------------------------------------------------------------------------------------------------------------------------------------------------------------------------------------------------------------------------|
|                       | The manual cleaning station.                                                                                                                                                                                                                                                                                                                   | The most compact bike washing system!                                                                                                                                                                                                      | Fully automatic cleaning robot.                                                                                                                                                                                                                                                                                                                                                   |
| Dimensions            | Length x Width x Height<br>146 x 103 x 122 cm<br>(without ramps)                                                                                                                                                                                                                                                                               | Length x Width x Height<br>110 x 115 x 120 cm<br>(without ramps)                                                                                                                                                                           | Length x Width x Height<br>237 x 126 x 124 cm<br>(without ramps & handlebar bracket)                                                                                                                                                                                                                                                                                              |
| Space requirement     | 4 x 3 m                                                                                                                                                                                                                                                                                                                                        | 3 x 3 m                                                                                                                                                                                                                                    | 6 x 4 m                                                                                                                                                                                                                                                                                                                                                                           |
| Weight                | approx. 100 kg                                                                                                                                                                                                                                                                                                                                 | 140 – 180 kg                                                                                                                                                                                                                               | 540 – 650 kg                                                                                                                                                                                                                                                                                                                                                                      |
| Automation 😋          | Manual cleaning<br>with Clean & Dry Gun                                                                                                                                                                                                                                                                                                        | semi-automatic cleaning<br>in one pass                                                                                                                                                                                                     | fully automatic cleaning                                                                                                                                                                                                                                                                                                                                                          |
| Water                 | approx. 1 liter per wash                                                                                                                                                                                                                                                                                                                       | Fresh water connection in STANDARD mode Water consumption comparable to high pressure cleaner  Closed water circuit in ECO mode Average water consumption of 500 ml per wash                                                               | Fresh water connection in STANDARD mode Water consumption comparable to high pressure cleaner  Closed water circuit in ECO mode Average water consumption of 500 ml per wash                                                                                                                                                                                                      |
| Energy 7              | <b>Peak power</b> 1.6 – 3.6 kVA depending on the equipment                                                                                                                                                                                                                                                                                     | <b>Peak power</b> 0.6 kVA – 3.6 kVA depending on the equipment                                                                                                                                                                             | <b>Peak power</b> 2.4 kVA – 5 kVA depending on the equipment                                                                                                                                                                                                                                                                                                                      |
| equipment included 🕢  | * integrated high-performance compressor                                                                                                                                                                                                                                                                                                       | * wheel rotation unit with spring-loaded brushes<br>for cleaning of rims and tires<br>* full stainless steel design (Platinum)                                                                                                             | * wheel rotation unit with spring-loaded brushes<br>for cleaning of rims and tires                                                                                                                                                                                                                                                                                                |
| * only with cycleWASH | * Power supply via solar power (inverter, charger, external lithium batteries)  * contactless payment system (Apple Pay, Google Pay, Visa, Master, Giro, EC)  * Remote monitoring of the machine  * upgradable to mini DUO semi-automatic cleaning with rotating brushes & spraying nozzles incl. SMART ultrasonic cleaning for tires and rims | * Power supply via solar power (inverter, charger, external lithium batteries)  * contactless payment system (Apple Pay, Google Pay, Visa, Master, Giro, EC)  * Remote monitoring of the machine  * integrated high-performance compressor | * Power supply via solar power (inverter, charger, lithium batteries integrated)  * contactless payment system  * Remote monitoring of the machine  * patented 1.2 kW SMART ultrasonic cleaning for tires and rims  * integrated high-performance compressor  * full stainless steel design (Platinum)  * patented drying with 8 integrated energy-efficient low-pressure blowers |