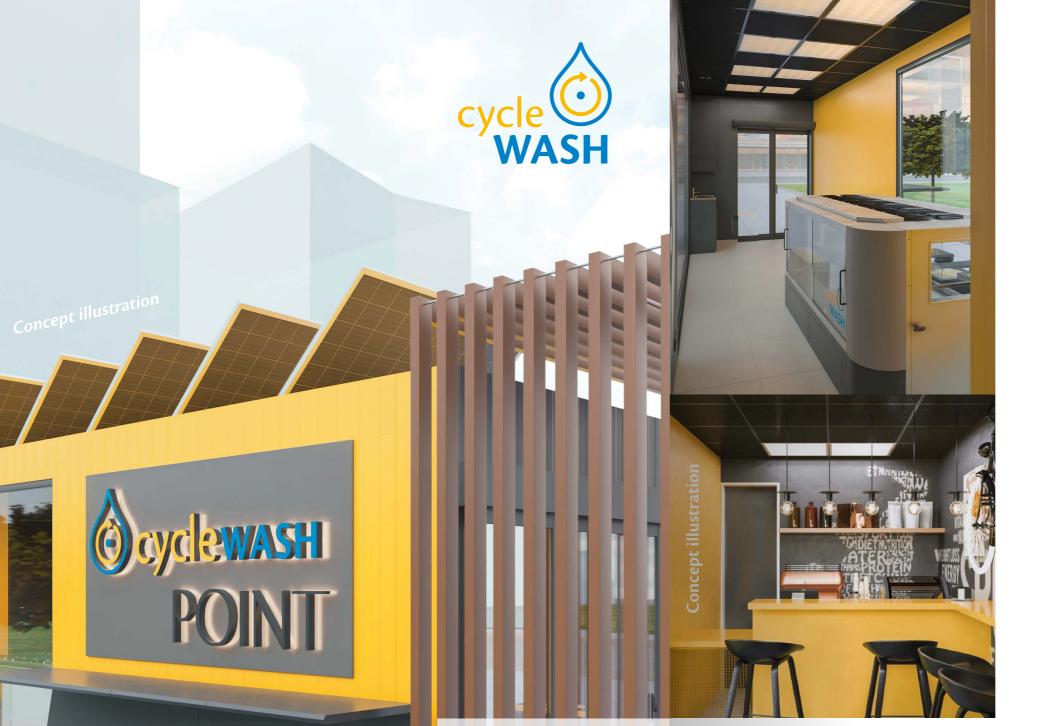

### суclewasн

Meeting Parking

With our cycleWASH POINTs we would like to establish modern spaces for the needs of all bicycle enthusiasts in urban areas. Mobility hubs in cities are particularly suitable as location.

Thanks to the modular structure, the cycle-WASH POINTs can be specifically adapted to the needs at the location: In addition to the bicycle wash, in a Service POINT repair and maintenance are also available. The Meeting POINT combines the cycleWASH bike wash with a café. The **Parking POINT** variant offers secure bicycle parking facilities and is therefore particularly suitable for Park & Ride areas of public transport.

Additional features such as energy supply via a solar system, rainwater harvesting and ebike charging stations complete the mobility solution.

The cycleWASH POINTs are available in 20 feet and 40 feet container sizes.