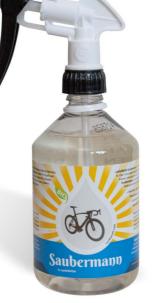

The organic shampoo for the complete cleaning of your bike. our innovative cleaning foam offers a high release force; ideal for heavily soiled frames, tires and rims. Dirt, sludge and chain oil splashes can be removed in an environmentally friendly manner. Saubermann can be applied to lacquered and unpainted aluminium, carbon, plastic, stainless steel and powder-coated surfaces.

label-free • also suitable for sensitive materials fine foaming • contains no fragrances and dyes