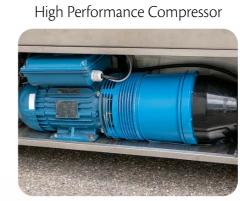

Contactless Payment & Integrated Control

| cycle WASH            | upgradableto mini DUO mini STATION                                                                                                                                                                                                                                                                                                             | GO Black Edition                                                                                                                                                                                                                           | Platinum Edition Pro                                                                                                                                                                                                                                                                                                                                                              |
|-----------------------|------------------------------------------------------------------------------------------------------------------------------------------------------------------------------------------------------------------------------------------------------------------------------------------------------------------------------------------------|--------------------------------------------------------------------------------------------------------------------------------------------------------------------------------------------------------------------------------------------|-----------------------------------------------------------------------------------------------------------------------------------------------------------------------------------------------------------------------------------------------------------------------------------------------------------------------------------------------------------------------------------|
|                       | The manual cleaning station.                                                                                                                                                                                                                                                                                                                   | The most compact bike washing system!                                                                                                                                                                                                      | Fully automatic cleaning robot.                                                                                                                                                                                                                                                                                                                                                   |
| Dimensions            | Length x Width x Height<br>146 x 103 x 122 cm<br>(without ramps)                                                                                                                                                                                                                                                                               | Length x Width x Height<br>110 x 115 x 120 cm<br>(without ramps)                                                                                                                                                                           | Length x Width x Height<br>237 x 126 x 124 cm<br>(without ramps & handlebar bracket)                                                                                                                                                                                                                                                                                              |
| Space requirement     | 4 x 3 m                                                                                                                                                                                                                                                                                                                                        | 3 x 3 m                                                                                                                                                                                                                                    | 6 x 4 m                                                                                                                                                                                                                                                                                                                                                                           |
| Weight                | approx. 100 kg                                                                                                                                                                                                                                                                                                                                 | 140 – 180 kg                                                                                                                                                                                                                               | 540 – 650 kg                                                                                                                                                                                                                                                                                                                                                                      |
| Automation 😋          | Manual cleaning<br>with Clean & Dry Gun                                                                                                                                                                                                                                                                                                        | semi-automatic cleaning<br>in one pass                                                                                                                                                                                                     | fully automatic cleaning                                                                                                                                                                                                                                                                                                                                                          |
| Water                 | approx. 1 liter per wash                                                                                                                                                                                                                                                                                                                       | Fresh water connection in STANDARD mode Water consumption comparable to high pressure cleaner  Closed water circuit in ECO mode Average water consumption of 500 ml per wash                                                               | Fresh water connection in STANDARD mode Water consumption comparable to high pressure cleaner  Closed water circuit in ECO mode Average water consumption of 500 ml per wash                                                                                                                                                                                                      |
| Energy 7              | <b>Peak power</b> 1.6 – 3.6 kVA depending on the equipment                                                                                                                                                                                                                                                                                     | <b>Peak power</b> 0.6 kVA – 3.6 kVA depending on the equipment                                                                                                                                                                             | <b>Peak power</b> 2.4 kVA – 5 kVA depending on the equipment                                                                                                                                                                                                                                                                                                                      |
| equipment included 🕢  | * integrated high-performance compressor                                                                                                                                                                                                                                                                                                       | * wheel rotation unit with spring-loaded brushes<br>for cleaning of rims and tires<br>* full stainless steel design (Platinum)                                                                                                             | * wheel rotation unit with spring-loaded brushes<br>for cleaning of rims and tires                                                                                                                                                                                                                                                                                                |
| * only with cycleWASH | * Power supply via solar power (inverter, charger, external lithium batteries)  * contactless payment system (Apple Pay, Google Pay, Visa, Master, Giro, EC)  * Remote monitoring of the machine  * upgradable to mini DUO semi-automatic cleaning with rotating brushes & spraying nozzles incl. SMART ultrasonic cleaning for tires and rims | * Power supply via solar power (inverter, charger, external lithium batteries)  * contactless payment system (Apple Pay, Google Pay, Visa, Master, Giro, EC)  * Remote monitoring of the machine  * integrated high-performance compressor | * Power supply via solar power (inverter, charger, lithium batteries integrated)  * contactless payment system  * Remote monitoring of the machine  * patented 1.2 kW SMART ultrasonic cleaning for tires and rims  * integrated high-performance compressor  * full stainless steel design (Platinum)  * patented drying with 8 integrated energy-efficient low-pressure blowers |