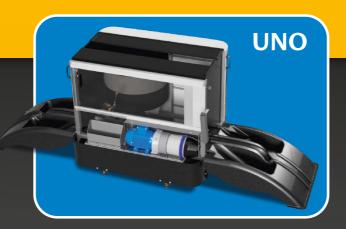

Contactless Payment & Integrated Control

| cycle WASH            | upgradableto mini DUO mini STATION                                                                                                                                                                                                                                                                                                             | GO Black Edition                                                                                                                                                                                                                           | Platinum Edition Pro                                                                                                                                                                                                                                                                                                                                                              |
|-----------------------|------------------------------------------------------------------------------------------------------------------------------------------------------------------------------------------------------------------------------------------------------------------------------------------------------------------------------------------------|--------------------------------------------------------------------------------------------------------------------------------------------------------------------------------------------------------------------------------------------|-----------------------------------------------------------------------------------------------------------------------------------------------------------------------------------------------------------------------------------------------------------------------------------------------------------------------------------------------------------------------------------|
|                       | The manual cleaning station.                                                                                                                                                                                                                                                                                                                   | The most compact bike washing system!                                                                                                                                                                                                      | Fully automatic cleaning robot.                                                                                                                                                                                                                                                                                                                                                   |
| Dimensions            | Length x Width x Height<br>146 x 103 x 122 cm<br>(without ramps)                                                                                                                                                                                                                                                                               | Length x Width x Height<br>110 x 115 x 120 cm<br>(without ramps)                                                                                                                                                                           | Length x Width x Height<br>237 x 126 x 124 cm<br>(without ramps & handlebar bracket)                                                                                                                                                                                                                                                                                              |
| Space requirement     | 4 x 3 m                                                                                                                                                                                                                                                                                                                                        | 3 x 3 m                                                                                                                                                                                                                                    | 6 x 4 m                                                                                                                                                                                                                                                                                                                                                                           |
| Weight                | approx. 100 kg                                                                                                                                                                                                                                                                                                                                 | 140 – 180 kg                                                                                                                                                                                                                               | 540 – 650 kg                                                                                                                                                                                                                                                                                                                                                                      |
| Automation 😋          | Manual cleaning<br>with Clean & Dry Gun                                                                                                                                                                                                                                                                                                        | semi-automatic cleaning<br>in one pass                                                                                                                                                                                                     | fully automatic cleaning                                                                                                                                                                                                                                                                                                                                                          |
| Water                 | approx. 1 liter per wash                                                                                                                                                                                                                                                                                                                       | Fresh water connection in STANDARD mode Water consumption comparable to high pressure cleaner  Closed water circuit in ECO mode Average water consumption of 500 ml per wash                                                               | Fresh water connection in STANDARD mode Water consumption comparable to high pressure cleaner  Closed water circuit in ECO mode Average water consumption of 500 ml per wash                                                                                                                                                                                                      |
| Energy 7              | <b>Peak power</b> 1.6 – 3.6 kVA depending on the equipment                                                                                                                                                                                                                                                                                     | <b>Peak power</b> 0.6 kVA – 3.6 kVA depending on the equipment                                                                                                                                                                             | <b>Peak power</b> 2.4 kVA – 5 kVA depending on the equipment                                                                                                                                                                                                                                                                                                                      |
| equipment included 🕢  | * integrated high-performance compressor                                                                                                                                                                                                                                                                                                       | * wheel rotation unit with spring-loaded brushes<br>for cleaning of rims and tires<br>* full stainless steel design (Platinum)                                                                                                             | * wheel rotation unit with spring-loaded brushes<br>for cleaning of rims and tires                                                                                                                                                                                                                                                                                                |
| * only with cycleWASH | * Power supply via solar power (inverter, charger, external lithium batteries)  * contactless payment system (Apple Pay, Google Pay, Visa, Master, Giro, EC)  * Remote monitoring of the machine  * upgradable to mini DUO semi-automatic cleaning with rotating brushes & spraying nozzles incl. SMART ultrasonic cleaning for tires and rims | * Power supply via solar power (inverter, charger, external lithium batteries)  * contactless payment system (Apple Pay, Google Pay, Visa, Master, Giro, EC)  * Remote monitoring of the machine  * integrated high-performance compressor | * Power supply via solar power (inverter, charger, lithium batteries integrated)  * contactless payment system  * Remote monitoring of the machine  * patented 1.2 kW SMART ultrasonic cleaning for tires and rims  * integrated high-performance compressor  * full stainless steel design (Platinum)  * patented drying with 8 integrated energy-efficient low-pressure blowers |