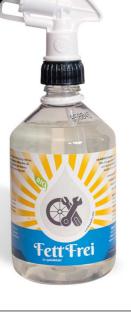

label-free • also suitable for pedelecs & e-bikes silicone-free and productive • protects against corrosion contains no fragrances and dyes

Our effective organic degreaser; Deep cleaning and degreasing of your bike chain guaranteed! The good stuff is biodegradable, solvent-free, phosphate-free and therefore also label-free. With a special aluminium protection formula, FettFrei also cleans sensitive materials such as aluminium, brass and non-ferrous metal.

suitable for all surfaces • based on renewable raw materials extreme dissolving force against stubborn grease, dirt & wax also suitable for pedelecs & e-bikes