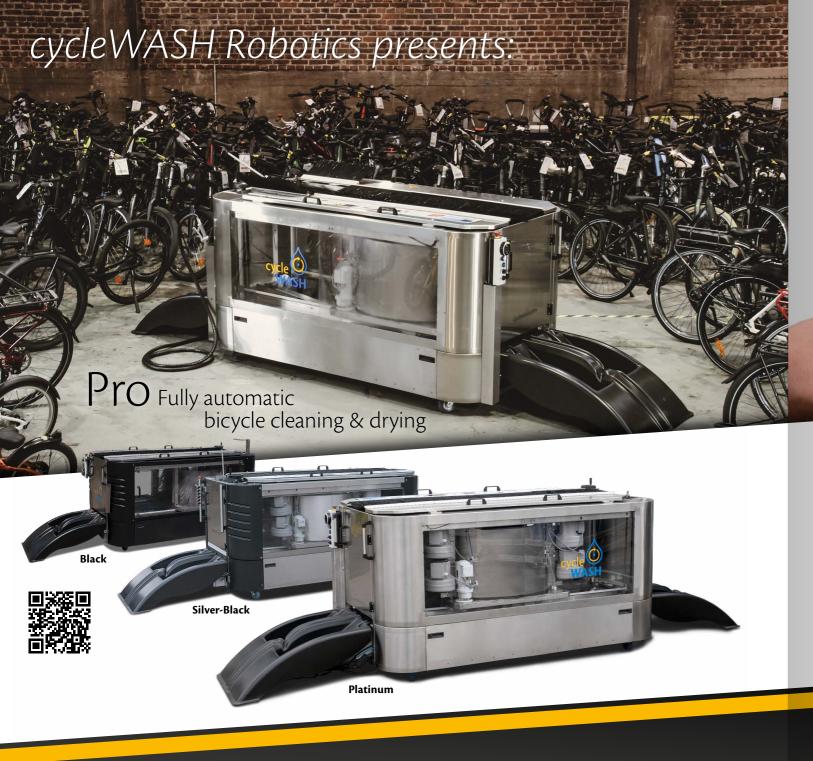

### An Al assisted washing system

Environmentally friendly

Based on the type of bike, we use Artificial Intelligence to adjust the cleaning parameters of the machine such as time and amount of detergent. Thereby, the cycleWASH Pro achieves excellent cleaning results while only using a minimum of water and energy.

Contactless Payment & Integrated Control

| cycle WASH            | upgradableto mini DUO mini STATION                                                                                                                                                                                                                                                                                                             | GO Black Edition                                                                                                                                                                                                                           | Platinum Edition Pro                                                                                                                                                                                                                                                                                                                                                              |
|-----------------------|------------------------------------------------------------------------------------------------------------------------------------------------------------------------------------------------------------------------------------------------------------------------------------------------------------------------------------------------|--------------------------------------------------------------------------------------------------------------------------------------------------------------------------------------------------------------------------------------------|-----------------------------------------------------------------------------------------------------------------------------------------------------------------------------------------------------------------------------------------------------------------------------------------------------------------------------------------------------------------------------------|
|                       | The manual cleaning station.                                                                                                                                                                                                                                                                                                                   | The most compact bike washing system!                                                                                                                                                                                                      | Fully automatic cleaning robot.                                                                                                                                                                                                                                                                                                                                                   |
| Dimensions            | Length x Width x Height<br>146 x 103 x 122 cm<br>(without ramps)                                                                                                                                                                                                                                                                               | Length x Width x Height<br>110 x 115 x 120 cm<br>(without ramps)                                                                                                                                                                           | Length x Width x Height<br>237 x 126 x 124 cm<br>(without ramps & handlebar bracket)                                                                                                                                                                                                                                                                                              |
| Space requirement     | 4 x 3 m                                                                                                                                                                                                                                                                                                                                        | 3 x 3 m                                                                                                                                                                                                                                    | 6 x 4 m                                                                                                                                                                                                                                                                                                                                                                           |
| Weight                | approx. 100 kg                                                                                                                                                                                                                                                                                                                                 | 140 – 180 kg                                                                                                                                                                                                                               | 540 – 650 kg                                                                                                                                                                                                                                                                                                                                                                      |
| Automation 😋          | Manual cleaning<br>with Clean & Dry Gun                                                                                                                                                                                                                                                                                                        | semi-automatic cleaning<br>in one pass                                                                                                                                                                                                     | fully automatic cleaning                                                                                                                                                                                                                                                                                                                                                          |
| Water                 | approx. 1 liter per wash                                                                                                                                                                                                                                                                                                                       | Fresh water connection in STANDARD mode Water consumption comparable to high pressure cleaner  Closed water circuit in ECO mode Average water consumption of 500 ml per wash                                                               | Fresh water connection in STANDARD mode Water consumption comparable to high pressure cleaner  Closed water circuit in ECO mode Average water consumption of 500 ml per wash                                                                                                                                                                                                      |
| Energy 7              | <b>Peak power</b> 1.6 – 3.6 kVA depending on the equipment                                                                                                                                                                                                                                                                                     | <b>Peak power</b> 0.6 kVA – 3.6 kVA depending on the equipment                                                                                                                                                                             | <b>Peak power</b> 2.4 kVA – 5 kVA depending on the equipment                                                                                                                                                                                                                                                                                                                      |
| equipment included 🕢  | * integrated high-performance compressor                                                                                                                                                                                                                                                                                                       | * wheel rotation unit with spring-loaded brushes<br>for cleaning of rims and tires<br>* full stainless steel design (Platinum)                                                                                                             | * wheel rotation unit with spring-loaded brushes<br>for cleaning of rims and tires                                                                                                                                                                                                                                                                                                |
| * only with cycleWASH | * Power supply via solar power (inverter, charger, external lithium batteries)  * contactless payment system (Apple Pay, Google Pay, Visa, Master, Giro, EC)  * Remote monitoring of the machine  * upgradable to mini DUO semi-automatic cleaning with rotating brushes & spraying nozzles incl. SMART ultrasonic cleaning for tires and rims | * Power supply via solar power (inverter, charger, external lithium batteries)  * contactless payment system (Apple Pay, Google Pay, Visa, Master, Giro, EC)  * Remote monitoring of the machine  * integrated high-performance compressor | * Power supply via solar power (inverter, charger, lithium batteries integrated)  * contactless payment system  * Remote monitoring of the machine  * patented 1.2 kW SMART ultrasonic cleaning for tires and rims  * integrated high-performance compressor  * full stainless steel design (Platinum)  * patented drying with 8 integrated energy-efficient low-pressure blowers |