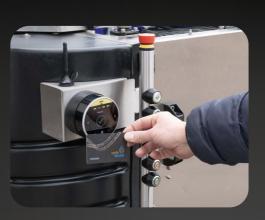

Contactless Payment & Integrated Control

| cycle WASH            | upgradableto mini DUO mini STATION                                                                                                                                                                                                                                                                                                             | GO Black Edition                                                                                                                                                                                                                           | Platinum Edition Pro                                                                                                                                                                                                                                                                                                                                                              |
|-----------------------|------------------------------------------------------------------------------------------------------------------------------------------------------------------------------------------------------------------------------------------------------------------------------------------------------------------------------------------------|--------------------------------------------------------------------------------------------------------------------------------------------------------------------------------------------------------------------------------------------|-----------------------------------------------------------------------------------------------------------------------------------------------------------------------------------------------------------------------------------------------------------------------------------------------------------------------------------------------------------------------------------|
|                       | The manual cleaning station.                                                                                                                                                                                                                                                                                                                   | The most compact bike washing system!                                                                                                                                                                                                      | Fully automatic cleaning robot.                                                                                                                                                                                                                                                                                                                                                   |
| Dimensions            | Length x Width x Height<br>146 x 103 x 122 cm<br>(without ramps)                                                                                                                                                                                                                                                                               | Length x Width x Height<br>110 x 115 x 120 cm<br>(without ramps)                                                                                                                                                                           | Length x Width x Height<br>237 x 126 x 124 cm<br>(without ramps & handlebar bracket)                                                                                                                                                                                                                                                                                              |
| Space requirement     | 4 x 3 m                                                                                                                                                                                                                                                                                                                                        | 3 x 3 m                                                                                                                                                                                                                                    | 6 x 4 m                                                                                                                                                                                                                                                                                                                                                                           |
| Weight                | approx. 100 kg                                                                                                                                                                                                                                                                                                                                 | 140 – 180 kg                                                                                                                                                                                                                               | 540 – 650 kg                                                                                                                                                                                                                                                                                                                                                                      |
| Automation 😋          | Manual cleaning<br>with Clean & Dry Gun                                                                                                                                                                                                                                                                                                        | semi-automatic cleaning<br>in one pass                                                                                                                                                                                                     | fully automatic cleaning                                                                                                                                                                                                                                                                                                                                                          |
| Water                 | approx. 1 liter per wash                                                                                                                                                                                                                                                                                                                       | Fresh water connection in STANDARD mode Water consumption comparable to high pressure cleaner  Closed water circuit in ECO mode Average water consumption of 500 ml per wash                                                               | Fresh water connection in STANDARD mode Water consumption comparable to high pressure cleaner  Closed water circuit in ECO mode Average water consumption of 500 ml per wash                                                                                                                                                                                                      |
| Energy 7              | <b>Peak power</b> 1.6 – 3.6 kVA depending on the equipment                                                                                                                                                                                                                                                                                     | <b>Peak power</b> 0.6 kVA – 3.6 kVA depending on the equipment                                                                                                                                                                             | <b>Peak power</b> 2.4 kVA – 5 kVA depending on the equipment                                                                                                                                                                                                                                                                                                                      |
| equipment included 🕢  | * integrated high-performance compressor                                                                                                                                                                                                                                                                                                       | * wheel rotation unit with spring-loaded brushes<br>for cleaning of rims and tires<br>* full stainless steel design (Platinum)                                                                                                             | * wheel rotation unit with spring-loaded brushes<br>for cleaning of rims and tires                                                                                                                                                                                                                                                                                                |
| * only with cycleWASH | * Power supply via solar power (inverter, charger, external lithium batteries)  * contactless payment system (Apple Pay, Google Pay, Visa, Master, Giro, EC)  * Remote monitoring of the machine  * upgradable to mini DUO semi-automatic cleaning with rotating brushes & spraying nozzles incl. SMART ultrasonic cleaning for tires and rims | * Power supply via solar power (inverter, charger, external lithium batteries)  * contactless payment system (Apple Pay, Google Pay, Visa, Master, Giro, EC)  * Remote monitoring of the machine  * integrated high-performance compressor | * Power supply via solar power (inverter, charger, lithium batteries integrated)  * contactless payment system  * Remote monitoring of the machine  * patented 1.2 kW SMART ultrasonic cleaning for tires and rims  * integrated high-performance compressor  * full stainless steel design (Platinum)  * patented drying with 8 integrated energy-efficient low-pressure blowers |