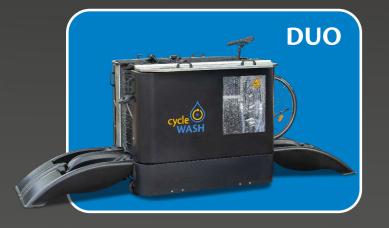

### Modular. Upgrade any time.

For example, start with a mini STATION and later upgrade to a mini UNO or DUO.

Ultrasonic Cleaning

Solar powered, off the grid

Contactless Payment & Integrated Control

| cycle WASH            | upgradableto mini DUO mini STATION                                                                                                                                                                                                                                                                                                             | GO Black Edition                                                                                                                                                                                                                           | Platinum Edition Pro                                                                                                                                                                                                                                                                                                                                                              |
|-----------------------|------------------------------------------------------------------------------------------------------------------------------------------------------------------------------------------------------------------------------------------------------------------------------------------------------------------------------------------------|--------------------------------------------------------------------------------------------------------------------------------------------------------------------------------------------------------------------------------------------|-----------------------------------------------------------------------------------------------------------------------------------------------------------------------------------------------------------------------------------------------------------------------------------------------------------------------------------------------------------------------------------|
|                       | The manual cleaning station.                                                                                                                                                                                                                                                                                                                   | The most compact bike washing system!                                                                                                                                                                                                      | Fully automatic cleaning robot.                                                                                                                                                                                                                                                                                                                                                   |
| Dimensions            | Length x Width x Height<br>146 x 103 x 122 cm<br>(without ramps)                                                                                                                                                                                                                                                                               | Length x Width x Height<br>110 x 115 x 120 cm<br>(without ramps)                                                                                                                                                                           | Length x Width x Height<br>237 x 126 x 124 cm<br>(without ramps & handlebar bracket)                                                                                                                                                                                                                                                                                              |
| Space requirement     | 4 x 3 m                                                                                                                                                                                                                                                                                                                                        | 3 x 3 m                                                                                                                                                                                                                                    | 6 x 4 m                                                                                                                                                                                                                                                                                                                                                                           |
| Weight                | approx. 100 kg                                                                                                                                                                                                                                                                                                                                 | 140 – 180 kg                                                                                                                                                                                                                               | 540 – 650 kg                                                                                                                                                                                                                                                                                                                                                                      |
| Automation 😋          | Manual cleaning<br>with Clean & Dry Gun                                                                                                                                                                                                                                                                                                        | semi-automatic cleaning<br>in one pass                                                                                                                                                                                                     | fully automatic cleaning                                                                                                                                                                                                                                                                                                                                                          |
| Water                 | approx. 1 liter per wash                                                                                                                                                                                                                                                                                                                       | Fresh water connection in STANDARD mode Water consumption comparable to high pressure cleaner  Closed water circuit in ECO mode Average water consumption of 500 ml per wash                                                               | Fresh water connection in STANDARD mode Water consumption comparable to high pressure cleaner  Closed water circuit in ECO mode Average water consumption of 500 ml per wash                                                                                                                                                                                                      |
| Energy 7              | <b>Peak power</b> 1.6 – 3.6 kVA depending on the equipment                                                                                                                                                                                                                                                                                     | <b>Peak power</b> 0.6 kVA – 3.6 kVA depending on the equipment                                                                                                                                                                             | <b>Peak power</b> 2.4 kVA – 5 kVA depending on the equipment                                                                                                                                                                                                                                                                                                                      |
| equipment included 🕢  | * integrated high-performance compressor                                                                                                                                                                                                                                                                                                       | * wheel rotation unit with spring-loaded brushes<br>for cleaning of rims and tires<br>* full stainless steel design (Platinum)                                                                                                             | * wheel rotation unit with spring-loaded brushes<br>for cleaning of rims and tires                                                                                                                                                                                                                                                                                                |
| * only with cycleWASH | * Power supply via solar power (inverter, charger, external lithium batteries)  * contactless payment system (Apple Pay, Google Pay, Visa, Master, Giro, EC)  * Remote monitoring of the machine  * upgradable to mini DUO semi-automatic cleaning with rotating brushes & spraying nozzles incl. SMART ultrasonic cleaning for tires and rims | * Power supply via solar power (inverter, charger, external lithium batteries)  * contactless payment system (Apple Pay, Google Pay, Visa, Master, Giro, EC)  * Remote monitoring of the machine  * integrated high-performance compressor | * Power supply via solar power (inverter, charger, lithium batteries integrated)  * contactless payment system  * Remote monitoring of the machine  * patented 1.2 kW SMART ultrasonic cleaning for tires and rims  * integrated high-performance compressor  * full stainless steel design (Platinum)  * patented drying with 8 integrated energy-efficient low-pressure blowers |