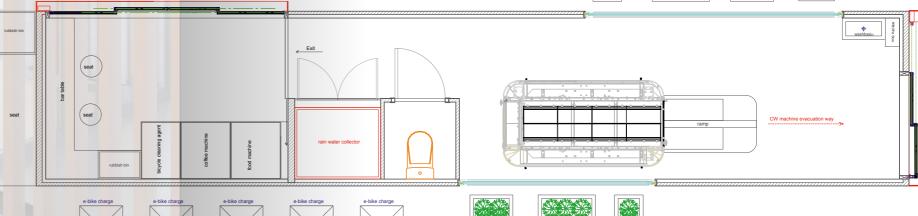

Thanks to the modular structure, the cycle-WASH POINTs can be specifically adapted to the needs at the location: In addition to the bicycle wash, in a Service POINT repair and maintenance are also available. The Meeting POINT combines the cycleWASH bike wash with a café. The **Parking POINT** variant offers secure bicycle parking facilities and is therefore particularly suitable for Park & Ride areas of public transport.

Additional features such as energy supply via a solar system, rainwater harvesting and ebike charging stations complete the mobility solution.

The cycleWASH POINTs are available in 20 feet and 40 feet container sizes.