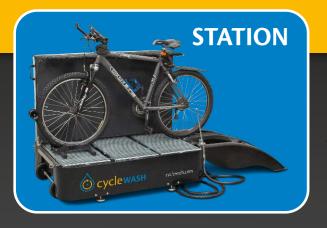

Contactless Payment & Integrated Control

| cycle WASH            | upgradableto mini DUO mini STATION                                                                                                                                                                                                                                                                                                             | GO Black Edition                                                                                                                                                                                                                           | Platinum Edition Pro                                                                                                                                                                                                                                                                                                                                                              |
|-----------------------|------------------------------------------------------------------------------------------------------------------------------------------------------------------------------------------------------------------------------------------------------------------------------------------------------------------------------------------------|--------------------------------------------------------------------------------------------------------------------------------------------------------------------------------------------------------------------------------------------|-----------------------------------------------------------------------------------------------------------------------------------------------------------------------------------------------------------------------------------------------------------------------------------------------------------------------------------------------------------------------------------|
|                       | The manual cleaning station.                                                                                                                                                                                                                                                                                                                   | The most compact bike washing system!                                                                                                                                                                                                      | Fully automatic cleaning robot.                                                                                                                                                                                                                                                                                                                                                   |
| Dimensions            | Length x Width x Height<br>146 x 103 x 122 cm<br>(without ramps)                                                                                                                                                                                                                                                                               | Length x Width x Height<br>110 x 115 x 120 cm<br>(without ramps)                                                                                                                                                                           | Length x Width x Height<br>237 x 126 x 124 cm<br>(without ramps & handlebar bracket)                                                                                                                                                                                                                                                                                              |
| Space requirement     | 4 x 3 m                                                                                                                                                                                                                                                                                                                                        | 3 x 3 m                                                                                                                                                                                                                                    | 6 x 4 m                                                                                                                                                                                                                                                                                                                                                                           |
| Weight                | approx. 100 kg                                                                                                                                                                                                                                                                                                                                 | 140 – 180 kg                                                                                                                                                                                                                               | 540 – 650 kg                                                                                                                                                                                                                                                                                                                                                                      |
| Automation 😋          | Manual cleaning<br>with Clean & Dry Gun                                                                                                                                                                                                                                                                                                        | semi-automatic cleaning<br>in one pass                                                                                                                                                                                                     | fully automatic cleaning                                                                                                                                                                                                                                                                                                                                                          |
| Water                 | approx. 1 liter per wash                                                                                                                                                                                                                                                                                                                       | Fresh water connection in STANDARD mode Water consumption comparable to high pressure cleaner  Closed water circuit in ECO mode Average water consumption of 500 ml per wash                                                               | Fresh water connection in STANDARD mode Water consumption comparable to high pressure cleaner  Closed water circuit in ECO mode Average water consumption of 500 ml per wash                                                                                                                                                                                                      |
| Energy 7              | <b>Peak power</b> 1.6 – 3.6 kVA depending on the equipment                                                                                                                                                                                                                                                                                     | <b>Peak power</b> 0.6 kVA – 3.6 kVA depending on the equipment                                                                                                                                                                             | <b>Peak power</b> 2.4 kVA – 5 kVA depending on the equipment                                                                                                                                                                                                                                                                                                                      |
| equipment included 🕢  | * integrated high-performance compressor                                                                                                                                                                                                                                                                                                       | * wheel rotation unit with spring-loaded brushes<br>for cleaning of rims and tires<br>* full stainless steel design (Platinum)                                                                                                             | * wheel rotation unit with spring-loaded brushes<br>for cleaning of rims and tires                                                                                                                                                                                                                                                                                                |
| * only with cycleWASH | * Power supply via solar power (inverter, charger, external lithium batteries)  * contactless payment system (Apple Pay, Google Pay, Visa, Master, Giro, EC)  * Remote monitoring of the machine  * upgradable to mini DUO semi-automatic cleaning with rotating brushes & spraying nozzles incl. SMART ultrasonic cleaning for tires and rims | * Power supply via solar power (inverter, charger, external lithium batteries)  * contactless payment system (Apple Pay, Google Pay, Visa, Master, Giro, EC)  * Remote monitoring of the machine  * integrated high-performance compressor | * Power supply via solar power (inverter, charger, lithium batteries integrated)  * contactless payment system  * Remote monitoring of the machine  * patented 1.2 kW SMART ultrasonic cleaning for tires and rims  * integrated high-performance compressor  * full stainless steel design (Platinum)  * patented drying with 8 integrated energy-efficient low-pressure blowers |