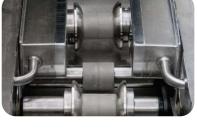

Contactless Payment & Integrated Control

| cycle WASH            | upgradableto mini DUO mini STATION                                                                                                                                                                                                                                                                                                             | GO Black Edition                                                                                                                                                                                                                           | Platinum Edition Pro                                                                                                                                                                                                                                                                                                                                                              |
|-----------------------|------------------------------------------------------------------------------------------------------------------------------------------------------------------------------------------------------------------------------------------------------------------------------------------------------------------------------------------------|--------------------------------------------------------------------------------------------------------------------------------------------------------------------------------------------------------------------------------------------|-----------------------------------------------------------------------------------------------------------------------------------------------------------------------------------------------------------------------------------------------------------------------------------------------------------------------------------------------------------------------------------|
|                       | The manual cleaning station.                                                                                                                                                                                                                                                                                                                   | The most compact bike washing system!                                                                                                                                                                                                      | Fully automatic cleaning robot.                                                                                                                                                                                                                                                                                                                                                   |
| Dimensions            | Length x Width x Height<br>146 x 103 x 122 cm<br>(without ramps)                                                                                                                                                                                                                                                                               | Length x Width x Height<br>110 x 115 x 120 cm<br>(without ramps)                                                                                                                                                                           | Length x Width x Height<br>237 x 126 x 124 cm<br>(without ramps & handlebar bracket)                                                                                                                                                                                                                                                                                              |
| Space requirement     | 4 x 3 m                                                                                                                                                                                                                                                                                                                                        | 3 x 3 m                                                                                                                                                                                                                                    | 6 x 4 m                                                                                                                                                                                                                                                                                                                                                                           |
| Weight                | approx. 100 kg                                                                                                                                                                                                                                                                                                                                 | 140 – 180 kg                                                                                                                                                                                                                               | 540 – 650 kg                                                                                                                                                                                                                                                                                                                                                                      |
| Automation 😋          | Manual cleaning<br>with Clean & Dry Gun                                                                                                                                                                                                                                                                                                        | semi-automatic cleaning<br>in one pass                                                                                                                                                                                                     | fully automatic cleaning                                                                                                                                                                                                                                                                                                                                                          |
| Water                 | approx. 1 liter per wash                                                                                                                                                                                                                                                                                                                       | Fresh water connection in STANDARD mode Water consumption comparable to high pressure cleaner  Closed water circuit in ECO mode Average water consumption of 500 ml per wash                                                               | Fresh water connection in STANDARD mode Water consumption comparable to high pressure cleaner  Closed water circuit in ECO mode Average water consumption of 500 ml per wash                                                                                                                                                                                                      |
| Energy 7              | <b>Peak power</b> 1.6 – 3.6 kVA depending on the equipment                                                                                                                                                                                                                                                                                     | <b>Peak power</b> 0.6 kVA – 3.6 kVA depending on the equipment                                                                                                                                                                             | <b>Peak power</b> 2.4 kVA – 5 kVA depending on the equipment                                                                                                                                                                                                                                                                                                                      |
| equipment included 🕢  | * integrated high-performance compressor                                                                                                                                                                                                                                                                                                       | * wheel rotation unit with spring-loaded brushes<br>for cleaning of rims and tires<br>* full stainless steel design (Platinum)                                                                                                             | * wheel rotation unit with spring-loaded brushes<br>for cleaning of rims and tires                                                                                                                                                                                                                                                                                                |
| * only with cycleWASH | * Power supply via solar power (inverter, charger, external lithium batteries)  * contactless payment system (Apple Pay, Google Pay, Visa, Master, Giro, EC)  * Remote monitoring of the machine  * upgradable to mini DUO semi-automatic cleaning with rotating brushes & spraying nozzles incl. SMART ultrasonic cleaning for tires and rims | * Power supply via solar power (inverter, charger, external lithium batteries)  * contactless payment system (Apple Pay, Google Pay, Visa, Master, Giro, EC)  * Remote monitoring of the machine  * integrated high-performance compressor | * Power supply via solar power (inverter, charger, lithium batteries integrated)  * contactless payment system  * Remote monitoring of the machine  * patented 1.2 kW SMART ultrasonic cleaning for tires and rims  * integrated high-performance compressor  * full stainless steel design (Platinum)  * patented drying with 8 integrated energy-efficient low-pressure blowers |