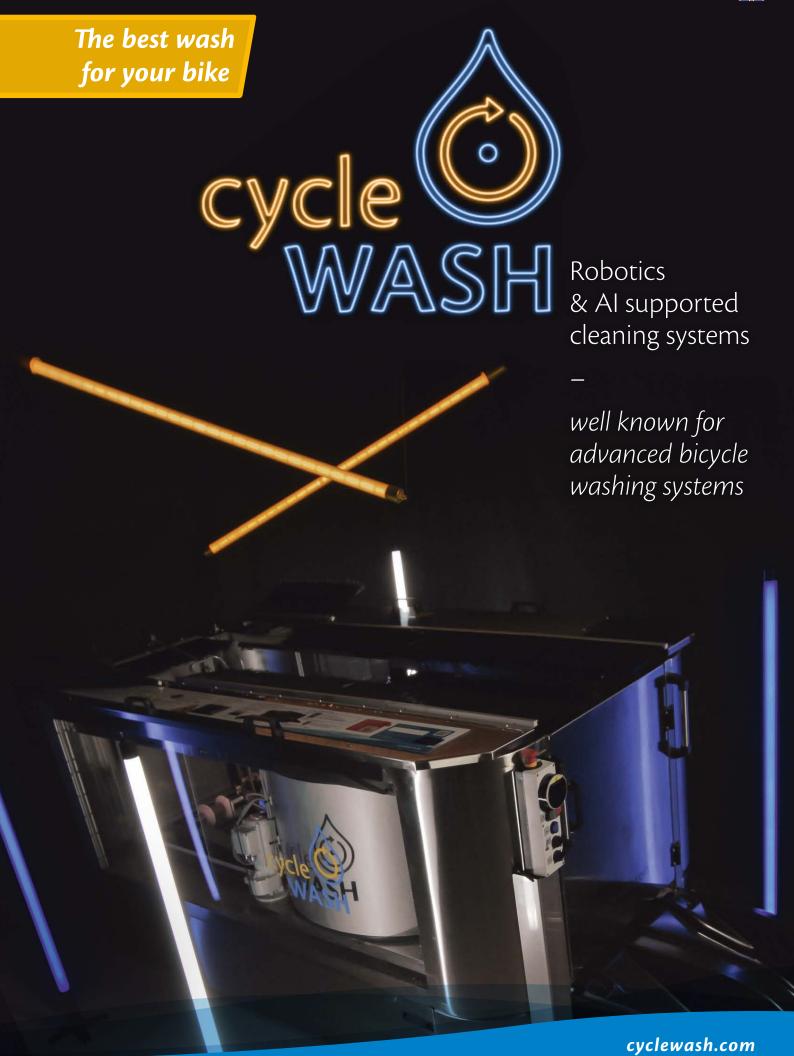

cycleWASH bicycle washing systems — Unique on the market!

### An Al assisted washing system

Environmentally friendly

Based on the type of bike, we use Artificial Intelligence to adjust the cleaning parameters of the machine such as time and amount of detergent. Thereby, the cycleWASH Pro achieves excellent cleaning results while only using a minimum of water and energy.