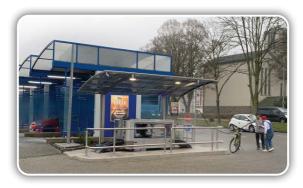

### суclewasн

Meeting Parking

With our cycleWASH POINTs we would like to establish modern spaces for the needs of all bicycle enthusiasts in urban areas. Mobility hubs in cities are particularly suitable as location.

Thanks to the modular structure, the cycle-WASH POINTs can be specifically adapted to the needs at the location: In addition to the bicycle wash, in a Service POINT repair and maintenance are also available. The Meeting POINT combines the cycleWASH bike wash with a café. The **Parking POINT** variant offers secure bicycle parking facilities and is therefore particularly suitable for Park & Ride areas of public transport.

Additional features such as energy supply via a solar system, rainwater harvesting and ebike charging stations complete the mobility solution.

The cycleWASH POINTs are available in 20 feet and 40 feet container sizes.