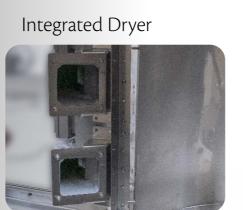

Contactless Payment & Integrated Control

| cycle WASH            | upgradableto mini DUO mini STATION                                                                                                                                                                                                                                                                                                             | GO Black Edition                                                                                                                                                                                                                           | Platinum Edition Pro                                                                                                                                                                                                                                                                                                                                                              |
|-----------------------|------------------------------------------------------------------------------------------------------------------------------------------------------------------------------------------------------------------------------------------------------------------------------------------------------------------------------------------------|--------------------------------------------------------------------------------------------------------------------------------------------------------------------------------------------------------------------------------------------|-----------------------------------------------------------------------------------------------------------------------------------------------------------------------------------------------------------------------------------------------------------------------------------------------------------------------------------------------------------------------------------|
|                       | The manual cleaning station.                                                                                                                                                                                                                                                                                                                   | The most compact bike washing system!                                                                                                                                                                                                      | Fully automatic cleaning robot.                                                                                                                                                                                                                                                                                                                                                   |
| Dimensions            | Length x Width x Height<br>146 x 103 x 122 cm<br>(without ramps)                                                                                                                                                                                                                                                                               | Length x Width x Height<br>110 x 115 x 120 cm<br>(without ramps)                                                                                                                                                                           | Length x Width x Height<br>237 x 126 x 124 cm<br>(without ramps & handlebar bracket)                                                                                                                                                                                                                                                                                              |
| Space requirement     | 4 x 3 m                                                                                                                                                                                                                                                                                                                                        | 3 x 3 m                                                                                                                                                                                                                                    | 6 x 4 m                                                                                                                                                                                                                                                                                                                                                                           |
| Weight                | approx. 100 kg                                                                                                                                                                                                                                                                                                                                 | 140 – 180 kg                                                                                                                                                                                                                               | 540 – 650 kg                                                                                                                                                                                                                                                                                                                                                                      |
| Automation 😋          | Manual cleaning<br>with Clean & Dry Gun                                                                                                                                                                                                                                                                                                        | semi-automatic cleaning<br>in one pass                                                                                                                                                                                                     | fully automatic cleaning                                                                                                                                                                                                                                                                                                                                                          |
| Water                 | approx. 1 liter per wash                                                                                                                                                                                                                                                                                                                       | Fresh water connection in STANDARD mode Water consumption comparable to high pressure cleaner  Closed water circuit in ECO mode Average water consumption of 500 ml per wash                                                               | Fresh water connection in STANDARD mode Water consumption comparable to high pressure cleaner  Closed water circuit in ECO mode Average water consumption of 500 ml per wash                                                                                                                                                                                                      |
| Energy 7              | <b>Peak power</b> 1.6 – 3.6 kVA depending on the equipment                                                                                                                                                                                                                                                                                     | <b>Peak power</b> 0.6 kVA – 3.6 kVA depending on the equipment                                                                                                                                                                             | <b>Peak power</b> 2.4 kVA – 5 kVA depending on the equipment                                                                                                                                                                                                                                                                                                                      |
| equipment included 🕢  | * integrated high-performance compressor                                                                                                                                                                                                                                                                                                       | * wheel rotation unit with spring-loaded brushes<br>for cleaning of rims and tires<br>* full stainless steel design (Platinum)                                                                                                             | * wheel rotation unit with spring-loaded brushes<br>for cleaning of rims and tires                                                                                                                                                                                                                                                                                                |
| * only with cycleWASH | * Power supply via solar power (inverter, charger, external lithium batteries)  * contactless payment system (Apple Pay, Google Pay, Visa, Master, Giro, EC)  * Remote monitoring of the machine  * upgradable to mini DUO semi-automatic cleaning with rotating brushes & spraying nozzles incl. SMART ultrasonic cleaning for tires and rims | * Power supply via solar power (inverter, charger, external lithium batteries)  * contactless payment system (Apple Pay, Google Pay, Visa, Master, Giro, EC)  * Remote monitoring of the machine  * integrated high-performance compressor | * Power supply via solar power (inverter, charger, lithium batteries integrated)  * contactless payment system  * Remote monitoring of the machine  * patented 1.2 kW SMART ultrasonic cleaning for tires and rims  * integrated high-performance compressor  * full stainless steel design (Platinum)  * patented drying with 8 integrated energy-efficient low-pressure blowers |