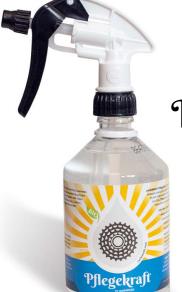

### Pflegekraft

Our organic multi-talent: Due to the oily and acid-free composition, Pflegekraft cleans and lubricates at the same time. In addition to the application to bicycle chains and sprockets, greasy dirt can also be removed on frames, pedals or suspension forks. Pflegekraft can be applied to lacquered and unpainted aluminium, carbon, stainless steel, chrome, plastic and powder-coated surfaces.

label-free • also suitable for pedelecs & e-bikes silicone-free and productive • protects against corrosion contains no fragrances and dyes

Our effective organic degreaser; Deep cleaning and degreasing of your bike chain guaranteed! The good stuff is biodegradable, solvent-free, phosphate-free and therefore also label-free. With a special aluminium protection formula, FettFrei also cleans sensitive materials such as aluminium, brass and non-ferrous metal.