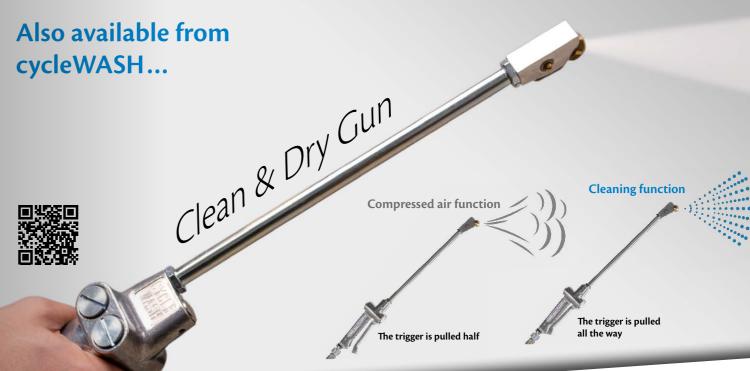

Contactless Payment & Integrated Control

| cycle WASH            | upgradableto mini DUO mini STATION                                                                                                                                                                                                                                                                                                             | GO Black Edition                                                                                                                                                                                                                           | Platinum Edition Pro                                                                                                                                                                                                                                                                                                                                                              |
|-----------------------|------------------------------------------------------------------------------------------------------------------------------------------------------------------------------------------------------------------------------------------------------------------------------------------------------------------------------------------------|--------------------------------------------------------------------------------------------------------------------------------------------------------------------------------------------------------------------------------------------|-----------------------------------------------------------------------------------------------------------------------------------------------------------------------------------------------------------------------------------------------------------------------------------------------------------------------------------------------------------------------------------|
|                       | The manual cleaning station.                                                                                                                                                                                                                                                                                                                   | The most compact bike washing system!                                                                                                                                                                                                      | Fully automatic cleaning robot.                                                                                                                                                                                                                                                                                                                                                   |
| Dimensions            | Length x Width x Height<br>146 x 103 x 122 cm<br>(without ramps)                                                                                                                                                                                                                                                                               | Length x Width x Height<br>110 x 115 x 120 cm<br>(without ramps)                                                                                                                                                                           | Length x Width x Height<br>237 x 126 x 124 cm<br>(without ramps & handlebar bracket)                                                                                                                                                                                                                                                                                              |
| Space requirement     | 4 x 3 m                                                                                                                                                                                                                                                                                                                                        | 3 x 3 m                                                                                                                                                                                                                                    | 6 x 4 m                                                                                                                                                                                                                                                                                                                                                                           |
| Weight                | approx. 100 kg                                                                                                                                                                                                                                                                                                                                 | 140 – 180 kg                                                                                                                                                                                                                               | 540 – 650 kg                                                                                                                                                                                                                                                                                                                                                                      |
| Automation 😋          | Manual cleaning<br>with Clean & Dry Gun                                                                                                                                                                                                                                                                                                        | semi-automatic cleaning<br>in one pass                                                                                                                                                                                                     | fully automatic cleaning                                                                                                                                                                                                                                                                                                                                                          |
| Water                 | approx. 1 liter per wash                                                                                                                                                                                                                                                                                                                       | Fresh water connection in STANDARD mode Water consumption comparable to high pressure cleaner  Closed water circuit in ECO mode Average water consumption of 500 ml per wash                                                               | Fresh water connection in STANDARD mode Water consumption comparable to high pressure cleaner  Closed water circuit in ECO mode Average water consumption of 500 ml per wash                                                                                                                                                                                                      |
| Energy 7              | <b>Peak power</b> 1.6 – 3.6 kVA depending on the equipment                                                                                                                                                                                                                                                                                     | <b>Peak power</b> 0.6 kVA – 3.6 kVA depending on the equipment                                                                                                                                                                             | <b>Peak power</b> 2.4 kVA – 5 kVA depending on the equipment                                                                                                                                                                                                                                                                                                                      |
| equipment included 🕢  | * integrated high-performance compressor                                                                                                                                                                                                                                                                                                       | * wheel rotation unit with spring-loaded brushes<br>for cleaning of rims and tires<br>* full stainless steel design (Platinum)                                                                                                             | * wheel rotation unit with spring-loaded brushes<br>for cleaning of rims and tires                                                                                                                                                                                                                                                                                                |
| * only with cycleWASH | * Power supply via solar power (inverter, charger, external lithium batteries)  * contactless payment system (Apple Pay, Google Pay, Visa, Master, Giro, EC)  * Remote monitoring of the machine  * upgradable to mini DUO semi-automatic cleaning with rotating brushes & spraying nozzles incl. SMART ultrasonic cleaning for tires and rims | * Power supply via solar power (inverter, charger, external lithium batteries)  * contactless payment system (Apple Pay, Google Pay, Visa, Master, Giro, EC)  * Remote monitoring of the machine  * integrated high-performance compressor | * Power supply via solar power (inverter, charger, lithium batteries integrated)  * contactless payment system  * Remote monitoring of the machine  * patented 1.2 kW SMART ultrasonic cleaning for tires and rims  * integrated high-performance compressor  * full stainless steel design (Platinum)  * patented drying with 8 integrated energy-efficient low-pressure blowers |