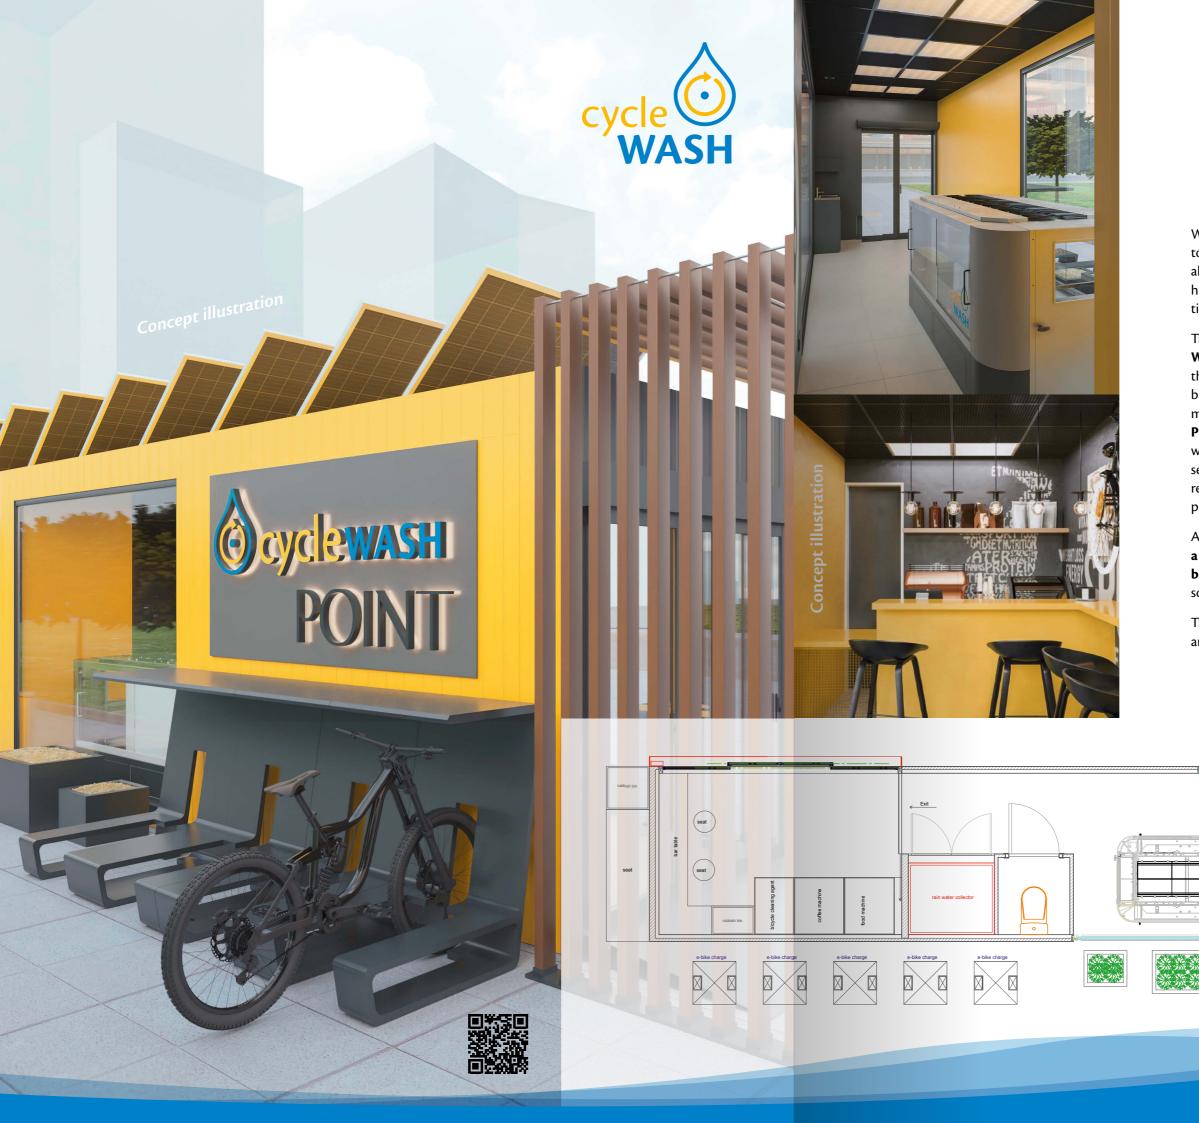

## сусlеwаян

Service Meeting Parking

With our **cycleWASH POINT**s we would like to establish modern spaces for the needs of all bicycle enthusiasts in urban areas. Mobility hubs in cities are particularly suitable as location.

Thanks to the modular structure, the **cycle-WASH POINT**s can be specifically adapted to the needs at the location: In addition to the bicycle wash, in a **Service POINT** repair and maintenance are also available. The **Meeting POINT** combines the cycleWASH bike wash with a café. The **Parking POINT** variant offers secure bicycle parking facilities and is therefore particularly suitable for Park & Ride areas of public transport.

Additional features such as **energy supply via a solar system**, **rainwater harvesting** and **ebike charging** stations complete the mobility solution.

The cycleWASH POINTs are available in 20 feet and 40 feet container sizes.