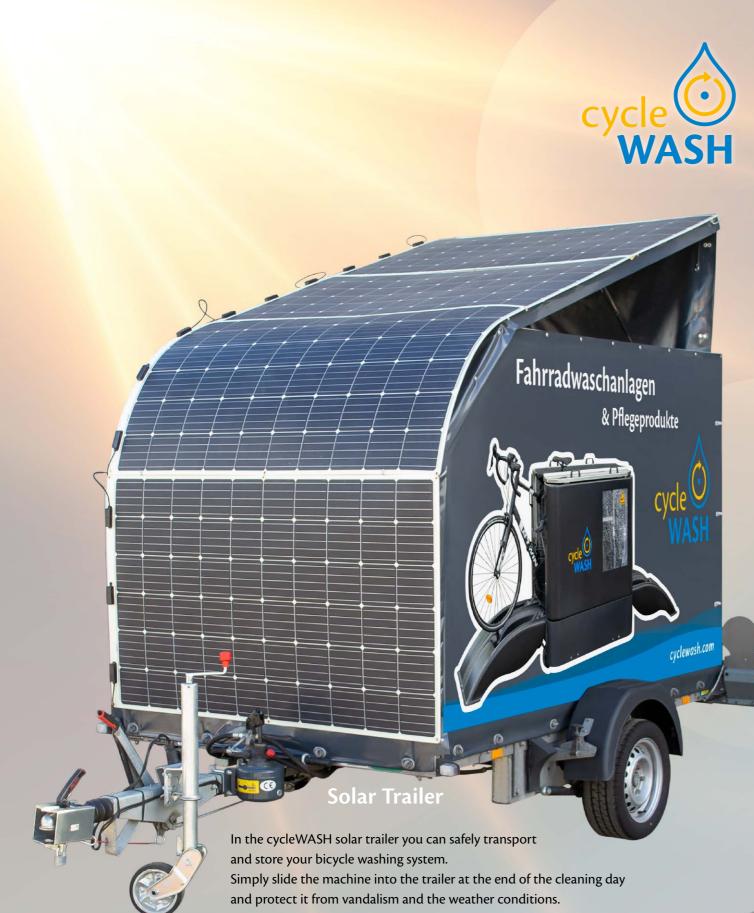

## Transport, Storage & Solar Power

In addition to the stationary cycleWASH POINTS, we offer a flexible and transportable solution with the mobilePOINT concept: Offer semi-automatic bike washing with a cycleWASH mini BASIC, UNO or DUO at events, on bike trails or frequented locations in urban areas.

Combine one of our compact bicycle washing machines with the cycleWASH Solar Trailer and create a completely location-independent bicycle cleaning service. The solar trailer has a battery module as intermediate storage for the energy of the photovoltaic panels. This means that a cycleWASH bicycle washing system can be operated independently of the mains. For the water supply, simply load a few canisters of fresh water into the trailer.